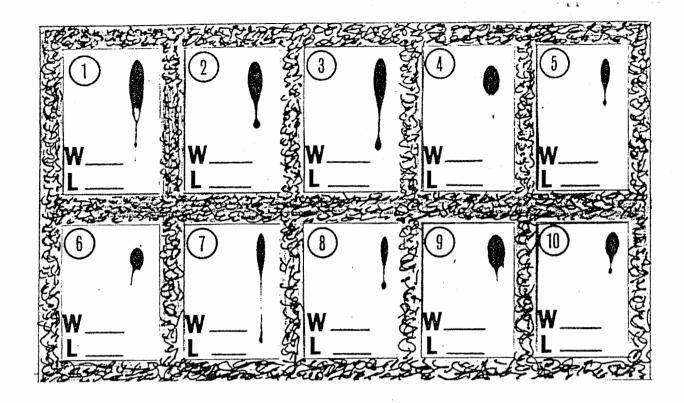

Encouraged to proceed, I canvased 47 members of the International Association of Bloodstain Pattern Analysts (I.A.B.P.A.). Each person was sent a photostat of 10 drops of human blood. They were asked to provide length and width measurements, as well as comment on methods used. (Appendix A)

A study of the raw data sheet (Appendix B), confirms that the width measurement is very consistent. In each of the 10 drops all respondents provided widths that were similar. The ability for almost everyone to come up with the same numbers, shows that credible work is being done, in terms of accuracy. A significant difference in lengths, however, is quite obvious.

Looking at each stain separately shows that not all analysts agree on the position from which the length measurement is taken. At this point lets take a close look at each drop.

NOTE: There is a difference in the size of the actual stain and the photostat reproduction. This difference shows the photostat to be .1 of a mm less than the actual in width, as well as .1 of a mm less in length.