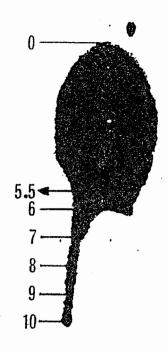

Looking at each stain separately shows that not all analysts agree on the position from which the length measurement is taken. At this point lets take a close look at each drop.

NOTE: There is a difference in the size of the actual stain and the photostat reproduction. This difference shows the photostat to be .1 of a mm less than the actual in width, as well as .1 of a mm less in length.

DROP #6: Target set at 40.5 degrees. (Appendix I)
The average width measured was 3.6 mm.
Length, mathematically determined, was 5.5 mm.

Approx. 16% of the survey was within +/- .5 of 5.5 mm. The most popular area was within +/- .5 of 6.0 mm. (Note that most popular and actual are within .5 of each other).