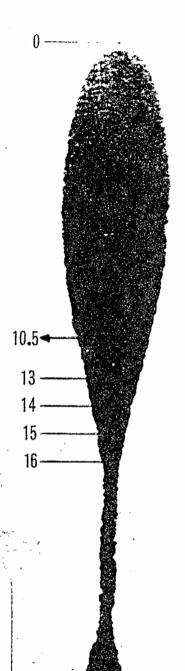

DROP #3: Target set at 20 degrees. (Appendix F)
The average width measured was 3.6 mm.
Length, mathematically determined, was 10.5 mm

Approx 11% of the survey was within  $\pm -.5$  of 10.5 mm The most popular area was within  $\pm -.5$  of 14.0 mm