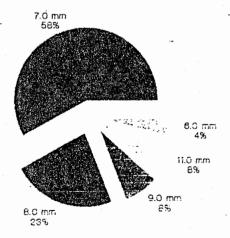

DROP #7: Target set at 13 degrees. (Appendix J)
The average width measured was 2.2 mm.
Length, mathematically determined, was 9.8 mm.

Approx. 31% of the survey was within  $\pm$ -.5 of 10.0 mm. The most popular area and the actual are the same.

DROP #8: Target set at 16 degrees. (Appendix K)
The average width measured was 2.1 mm.
Length, mathematically determined, was 7.6 mm.

Approx. 58% of the survey was within +/- .5 of 7.6 mm. The most popular area was within +/- .5 of 8.0 mm. (Note that most popular and actual are within .5 of each other).