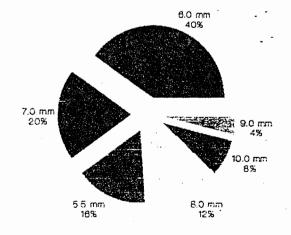

DROP #3: Target set at 20 degrees. (Appendix F)
The average width measured was 3.6 mm.
Length, mathematically determined, was 10.5 mm

Approx 11% of the survey was within  $\pm -.5$  of 10.5 mm The most popular area was within  $\pm -.5$  of 14.0 mm

DROP #4: Target set at 37 degrees. (Appendix G)
The average width measured was 4.6 mm.
Length, mathematically determined, was 7.6 mm

Approx. 77% of the survey was within +/- .5 of 7.6mm The most popular area was within +/- .5 of 8.0 mm (This drop was the most accurately measured of the 10)

Putting the analysis of all 10 drops together in a bar chart (Appendix N) we find that accuracy of measurement was above 50% in only 4 of the drops. The data is showing us that the majority of people are measuring to the tail of the drop. Using this location you can see that it does not correspond to the actual degree at which the drop was formed. Yet when the drop is elliptical in shape, as with drop #4, we see a high degree of accuracy. This is the case with drop #6 and #10. Drop #8 was also accurately measured, the acute angle of 16 degrees and the shape of the tail of the drop makes it elliptical as well. Drop #7-was at an acute angle as well, however was not measured accurately. This likely happened since the tail of this drop is longer than that of drop #8.