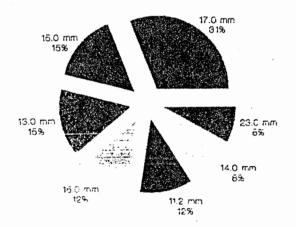

DROP #1: Target set at 21 degrees. (Appendix D)
The average width measured was 4.0 mm.
Length, mathematically determined, was 11.2 mm.

Approx. 12% of the survey was within +/- .5 of 11.0 mm The most popular area was within +/- .5 of 17.0 mm