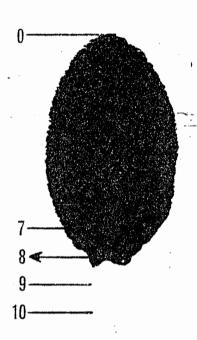

Looking at each stain separately shows that not all analysts agree on the position from which the length measurement is taken. At this point lets take a close look at each drop.

NOTE: There is a difference in the size of the actual stain and the photostat reproduction. This difference shows the photostat to be .1 of a mm less than the actual in width, as well as .1 of a mm less in length.

For purposes of this survey respondents measurements were noted to the nearest .5 of a mm. That is the most frequent numbers were chosen then measurements within .5 of a mm were added to their total. Photostat showing angle at which drops were formed and correct lengths and widths is attached. (Appendix C)