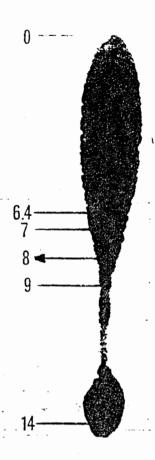

DROP #2: Target set at 28 degrees. (Appendix E)
The average width measured was 4.0 mm.
Length, mathematically determined, was 8.5 mm

None of the survey was within .5 of 8.5 mm The most popular area was within .5 mm of 11.0 mm

Putting the analysis of all 10 drops together in a bar chart (Appendix N) we find that accuracy of measurement was above 50% in only 4 of the drops. The data is showing us that the majority of people are measuring to the tail of the drop. Using this location you can see that it does not correspond to the actual degree at which the drop was formed. Yet when the drop is elliptical in shape, as with drop #4, we see a high degree of accuracy. This is the case with drop #6 and #10. Drop #8 was also accurately measured, the acute angle of 16 degrees and the shape of the tail of the drop makes it elliptical as well. Drop #7-was at an acute angle as well, however was not measured accurately. This likely happened since the tail of this drop is longer than that of drop #8.