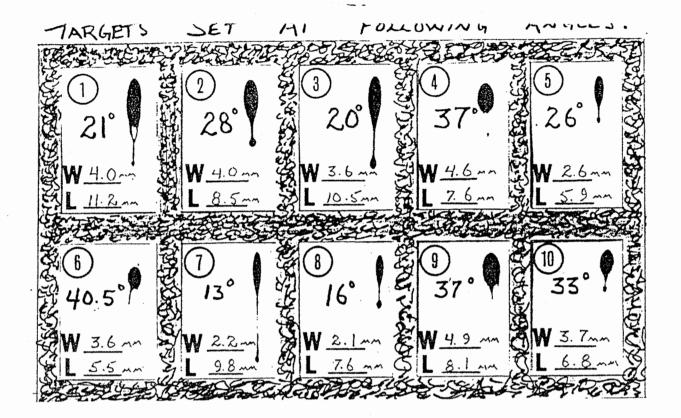

DROP #1: Target set at 21 degrees. (Appendix D)
The average width measured was 4.0 mm.
Length, mathematically determined, was 11.2 mm.

Approx. 12% of the survey was within +/- .5 of 11.0 mm The most popular area was within +/- .5 of 17.0 mm

DROP #2: Target set at 28 degrees. (Appendix E)
The average width measured was 4.0 mm.
Length, mathematically determined, was 8.5 mm

None of the survey was within .5 of 8.5 mm The most popular area was within .5 mm of 11.0 mm

DROP #3: Target set at 20 degrees. (Appendix F)
The average width measured was 3.6 mm.
Length, mathematically determined, was 10.5 mm

Approx 11% of the survey was within  $\pm -.5$  of 10.5 mm The most popular area was within  $\pm -.5$  of 14.0 mm

DROP #4: Target set at 37 degrees. (Appendix G)
The average width measured was 4.6 mm.
Length, mathematically determined, was 7.6 mm

Approx. 77% of the survey was within +/- .5 of 7.6mm The most popular area was within +/- .5 of 8.0 mm (This drop was the most accurately measured of the 10)

DROP #5: Target set at 26 degrees. (Appendix H)
The average width measured was 2.6 mm.
Length, mathematically determined, was 5.9 mm.

None of the survey was within  $\pm$  .5 of 5.9 mm. The most popular areas was within  $\pm$  .5 of 8.0 mm.

DROP #6: Target set at 40.5 degrees. (Appendix I)
The average width measured was 3.6 mm.
Length, mathematically determined, was 5.5 mm.

Approx. 16% of the survey was within +/- .5 of 5.5 mm. The most popular area was within +/- .5 of 6.0 mm. (Note that most popular and actual are within .5 of each other).

DROP #7: Target set at 13 degrees. (Appendix J)
The average width measured was 2.2 mm.
Length, mathematically determined, was 9.8 mm.

Approx. 31% of the survey was within  $\pm$ -.5 of 10.0 mm. The most popular area and the actual are the same.

DROP #8: Target set at 16 degrees. (Appendix K)
The average width measured was 2.1 mm.
Length, mathematically determined, was 7.6 mm.

Approx. 58% of the survey was within +/- .5 of 7.6 mm. The most popular area was within +/- .5 of 8.0 mm. (Note that most popular and actual are within .5 of each other).

DROP #9: Target set at 37 degrees. (Appendix L)

The average width measured was 4.9 mm.

Length, mathematically determined, was 8.1 mm.

Approx. 12% of the survey was within +/- .5 of 8.1 mm. The most popular area was within +/- .5 of 9.0 mm.

DROP #10: Target set at 33 degrees. (Appendix M)
The average width measured was 3.7 mm.
Length, mathematically determined, was 6.8 mm.

Approx. 58% of the survey was within +/- .5 of 6.8 mm. The most popular area was within +/- .5 of 7.0 mm. (Note that the most popular and actual are within .5 of each other).

Putting the analysis of all 10 drops together in a bar chart (Appendix N) we find that accuracy of measurement was above 50% in only 4 of the drops. The data is showing us that the majority of people are measuring to the tail of the drop. Using this location you can see that it does not correspond to the actual degree at which the drop was formed. Yet when the drop is elliptical in shape, as with drop #4, we see a high degree of accuracy. This is the case with drop #6 and #10. Drop #8 was also accurately measured, the acute angle of 16 degrees and the shape of the tail of the drop makes it elliptical as well. Drop #7-was at an acute angle as well, however was not measured accurately. This likely happened since the tail of this drop is longer than that of drop #8.