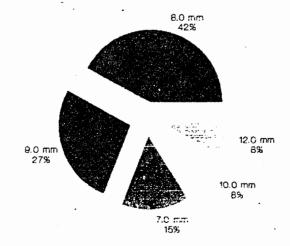

DROP #1: Target set at 21 degrees. (Appendix D)
The average width measured was 4.0 mm.
Length, mathematically determined, was 11.2 mm.

Approx. 12% of the survey was within +/- .5 of 11.0 mm The most popular area was within +/- .5 of 17.0 mm

DROP #2: Target set at 28 degrees. (Appendix E)
The average width measured was 4.0 mm.
Length, mathematically determined, was 8.5 mm

None of the survey was within .5 of 8.5 mm The most popular area was within .5 mm of 11.0 mm

Putting the analysis of all 10 drops together in a bar chart (Appendix N) we find that accuracy of measurement was above 50% in only 4 of the drops. The data is showing us that the majority of people are measuring to the tail of the drop. Using this location you can see that it does not correspond to the actual degree at which the drop was formed. Yet when the drop is elliptical in shape, as with drop #4, we see a high degree of accuracy. This is the case with drop #6 and #10. Drop #8 was also accurately measured, the acute angle of 16 degrees and the shape of the tail of the drop makes it elliptical as well. Drop #7-was at an acute angle as well, however was not measured accurately. This likely happened since the tail of this drop is longer than that of drop #8.