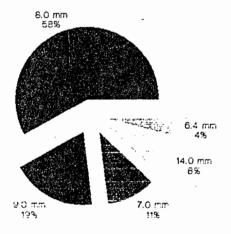

The stains were created by setting targets at various angles. The angle of each target was carefully measured and a drop of human blood allowed to fall on to the target vertically from 90 degrees.

In all 27 replies were received for a 57% response rate. Members of the I.A.B.P.A. provided some valuable insight into current methodology. The majority, 40.7%, use some form of magnification. Approximately 29.6% use either callipers alone or with a scale to measure stains. 25.6% of the survey said they use a ruler or scale alone. Comments on this data find that many analysts will approximate to the nearest .5 of a mm. It is unlikely that scales without magnification will have increments of less than 1 mm. From this we can presume that approximately 40% of analysts will measure to .1 of a mm.