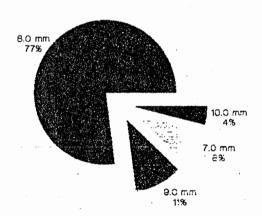

DROP #4: Target set at 37 degrees. (Appendix G)
The average width measured was 4.6 mm.
Length, mathematically determined, was 7.6 mm

Approx. 77% of the survey was within +/- .5 of 7.6mm The most popular area was within +/- .5 of 8.0 mm (This drop was the most accurately measured of the 10)

Putting the analysis of all 10 drops together in a bar chart (Appendix N) we find that accuracy of measurement was above 50% in only 4 of the drops. The data is showing us that the majority of people are measuring to the tail of the drop. Using this location you can see that it does not correspond to the actual degree at which the drop was formed. Yet when the drop is elliptical in shape, as with drop #4, we see a high degree of accuracy. This is the case with drop #6 and #10. Drop #8 was also accurately measured, the acute angle of 16 degrees and the shape of the tail of the drop makes it elliptical as well. Drop #7-was at an acute angle as well, however was not measured accurately. This likely happened since the tail of this drop is longer than that of drop #8.