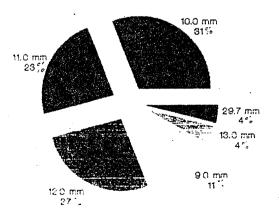

DROP #7: Target set at 13 degrees. (Appendix J)
The average width measured was 2.2 mm.
Length, mathematically determined, was 9.8 mm.

Approx. 31% of the survey was within  $\pm$ -.5 of 10.0 mm. The most popular area and the actual are the same.

DROP #8: Target set at 16 degrees. (Appendix K)
The average width measured was 2.1 mm.
Length, mathematically determined, was 7.6 mm.

Approx. 58% of the survey was within +/- .5 of 7.6 mm. The most popular area was within +/- .5 of 8.0 mm. (Note that most popular and actual are within .5 of each other).

Putting the analysis of all 10 drops together in a bar chart (Appendix N) we find that accuracy of measurement was above 50% in only 4 of the drops. The data is showing us that the majority of people are measuring to the tail of the drop. Using this location you can see that it does not correspond to the actual degree at which the drop was formed. Yet when the drop is elliptical in shape, as with drop #4, we see a high degree of accuracy. This is the case with drop #6 and #10. Drop #8 was also accurately measured, the acute angle of 16 degrees and the shape of the tail of the drop makes it elliptical as well. Drop #7-was at an acute angle as well, however was not measured accurately. This likely happened since the tail of this drop is longer than that of drop #8.