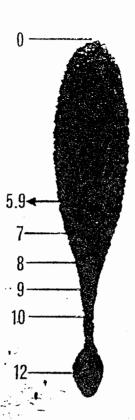

DROP #5: Target set at 26 degrees. (Appendix H)
The average width measured was 2.6 mm.
Length, mathematically determined, was 5.9 mm.

None of the survey was within  $\pm$  .5 of 5.9 mm. The most popular areas was within  $\pm$  .5 of 8.0 mm.