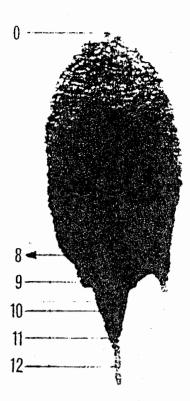

DROP #9: Target set at 37 degrees. (Appendix L)

The average width measured was 4.9 mm.

Length, mathematically determined, was 8.1 mm.

Approx. 12% of the survey was within +/- .5 of 8.1 mm. The most popular area was within +/- .5 of 9.0 mm.

Putting the analysis of all 10 drops together in a bar chart (Appendix N) we find that accuracy of measurement was above 50% in only 4 of the drops. The data is showing us that the majority of people are measuring to the tail of the drop. Using this location you can see that it does not correspond to the actual degree at which the drop was formed. Yet when the drop is elliptical in shape, as with drop #4, we see a high degree of accuracy. This is the case with drop #6 and #10. Drop #8 was also accurately measured, the acute angle of 16 degrees and the shape of the tail of the drop makes it elliptical as well. Drop #7-was at an acute angle as well, however was not measured accurately. This likely happened since the tail of this drop is longer than that of drop #8.