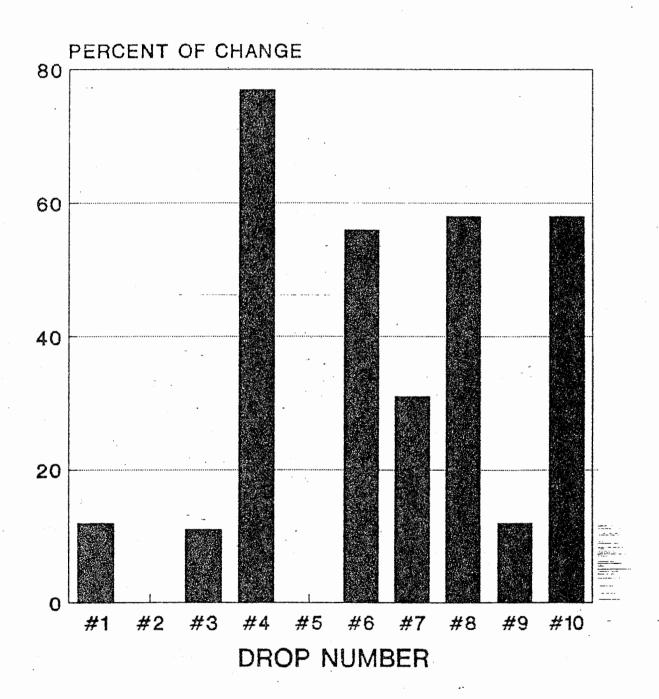

Putting the analysis of all 10 drops together in a bar chart (Appendix N) we find that accuracy of measurement was above 50% in only 4 of the drops. The data is showing us that the majority of people are measuring to the tail of the drop. Using this location you can see that it does not correspond to the actual degree at which the drop was formed. Yet when the drop is elliptical in shape, as with drop #4, we see a high degree of accuracy. This is the case with drop #6 and #10. Drop #8 was also accurately measured, the acute angle of 16 degrees and the shape of the tail of the drop makes it elliptical as well. Drop #7-was at an acute angle as well, however was not measured accurately. This likely happened since the tail of this drop is longer than that of drop #8.