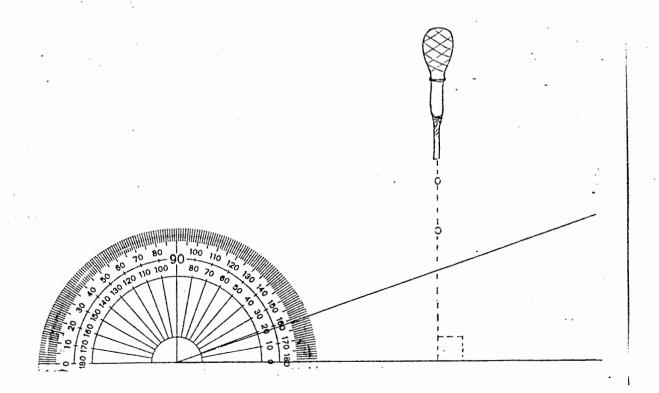

The stains were created by setting targets at various angles. The angle of each target was carefully measured and a drop of human blood allowed to fall on to the target vertically from 90 degrees.

In all 27 replies were received for a 57% response rate. Members of the I.A.B.P.A. provided some valuable insight into current methodology. The majority, 40.7%, use some form of magnification. Approximately 29.6% use either callipers alone or with a scale to measure stains. 25.6% of the survey said they use a ruler or scale alone. Comments on this data find that many analysts will approximate to the nearest .5 of a mm. It is unlikely that scales without magnification will have increments of less than 1 mm. From this we can presume that approximately 40% of analysts will measure to .1 of a mm.

For purposes of this survey respondents measurements were noted to the nearest .5 of a mm. That is the most frequent numbers were chosen then measurements within .5 of a mm were added to their total. Photostat showing angle at which drops were formed and correct lengths and widths is attached. (Appendix C)

Tan 20 degrees x 200 cm = 72.8 cm } difference of 19.2 cm Tan 15 degrees x 200 cm = 53.6 cm

You can see that, using a difference of only 5 degrees, that translates to 19 cm of error in our final location. (Illustration attached, Appendix O)