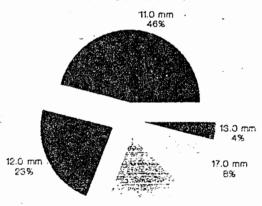

DROP #2: Target set at 28 degrees. (Appendix E)
The average width measured was 4.0 mm.
Length, mathematically determined, was 8.5 mm

None of the survey was within .5 of 8.5 mm The most popular area was within .5 mm of 11.0 mm