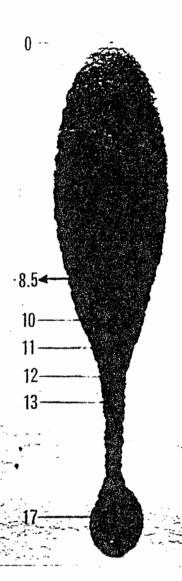

DROP #2: Target set at 28 degrees. (Appendix E)
The average width measured was 4.0 mm.
Length, mathematically determined, was 8.5 mm

None of the survey was within .5 of 8.5 mm The most popular area was within .5 mm of 11.0 mm