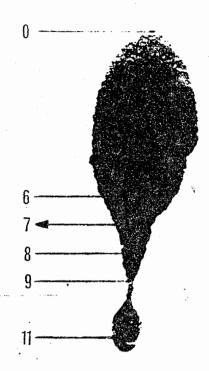

Looking at each stain separately shows that not all analysts agree on the position from which the length measurement is taken. At this point lets take a close look at each drop.

NOTE: There is a difference in the size of the actual stain and the photostat reproduction. This difference shows the photostat to be .1 of a mm less than the actual in width, as well as .1 of a mm less in length.

Putting the analysis of all 10 drops together in a bar chart (Appendix N) we find that accuracy of measurement was above 50% in only 4 of the drops. The data is showing us that the majority of people are measuring to the tail of the drop. Using this location you can see that it does not correspond to the actual degree at which the drop was formed. Yet when the drop is elliptical in shape, as with drop #4, we see a high degree of accuracy. This is the case with drop #6 and #10. Drop #8 was also accurately measured, the acute angle of 16 degrees and the shape of the tail of the drop makes it elliptical as well. Drop #7-was at an acute angle as well, however was not measured accurately. This likely happened since the tail of this drop is longer than that of drop #8.