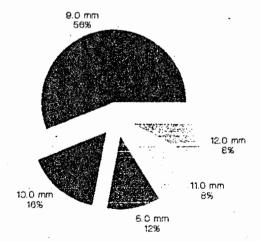

DROP #1: Target set at 21 degrees. (Appendix D)
The average width measured was 4.0 mm.
Length, mathematically determined, was 11.2 mm.

Approx. 12% of the survey was within +/- .5 of 11.0 mm The most popular area was within +/- .5 of 17.0 mm

DROP #2: Target set at 28 degrees. (Appendix E)
The average width measured was 4.0 mm.
Length, mathematically determined, was 8.5 mm

None of the survey was within .5 of 8.5 mm The most popular area was within .5 mm of 11.0 mm