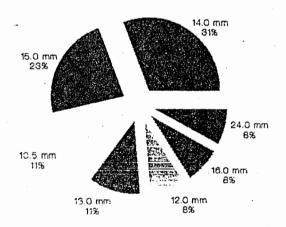

DROP #7: Target set at 13 degrees. (Appendix J)
The average width measured was 2.2 mm.
Length, mathematically determined, was 9.8 mm.

Approx. 31% of the survey was within  $\pm$ -.5 of 10.0 mm. The most popular area and the actual are the same.

Putting the analysis of all 10 drops together in a bar chart (Appendix N) we find that accuracy of measurement was above 50% in only 4 of the drops. The data is showing us that the majority of people are measuring to the tail of the drop. Using this location you can see that it does not correspond to the actual degree at which the drop was formed. Yet when the drop is elliptical in shape, as with drop #4, we see a high degree of accuracy. This is the case with drop #6 and #10. Drop #8 was also accurately measured, the acute angle of 16 degrees and the shape of the tail of the drop makes it elliptical as well. Drop #7-was at an acute angle as well, however was not measured accurately. This likely happened since the tail of this drop is longer than that of drop #8.