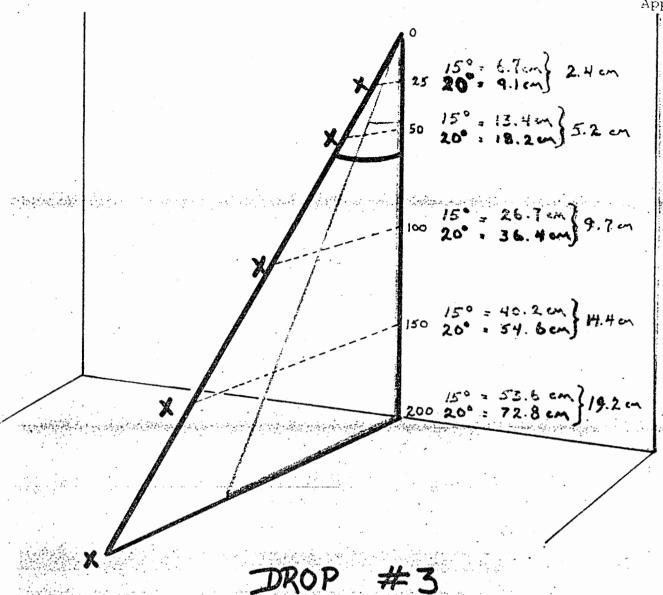

As we all know the process of measurement involves error. While we continue to strive for accuracy we must consider small error to be inevitable. Using the figures from drop #3, a brief summary can be made on the effects of error. This drop was formed at 20 degrees and the most common survey measurements worked out to 15 degrees.

Tan 20 degrees x 200 cm = 72.8 cm } difference of 19.2 cm Tan 15 degrees x 200 cm = 53.6 cm

You can see that, using a difference of only 5 degrees, that translates to 19 cm of error in our final location. (Illustration attached, Appendix O)